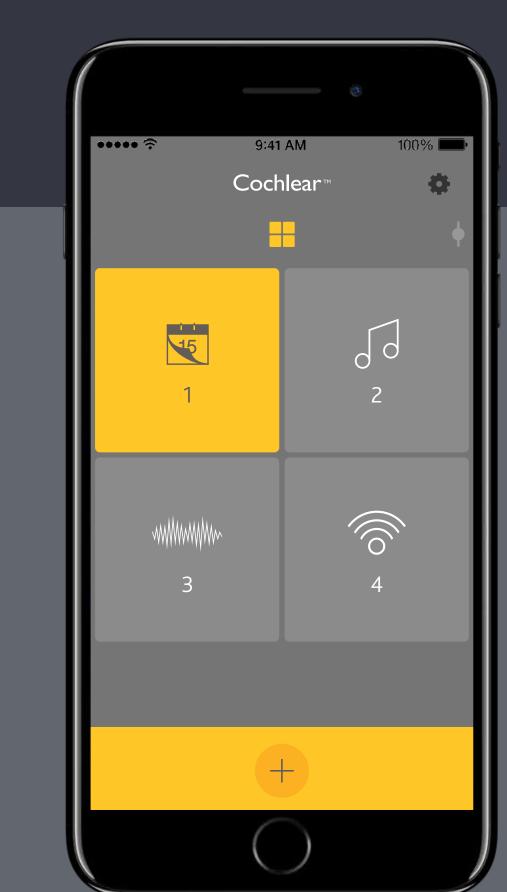

Preservation. Performance. Preference

You can connect to the people you love and the world around you with Cochlear's exclusive wireless technology.

Nucleus Smart App

# World's first Made for iPhone®

Baha 5 Smart App

View your personalized hearing information

Locate a lost Nucleus 7
Sound Processor

Control and adjust your settings

View your personalized hearing information

Locate a lost Baha 5 Sound Processor

Control and adjust your settings

Cochlear True Wireless™ Technology

Wireless freedom

Connected dependability

Easy to pair

Easy to use

Monitor, Control and Manage