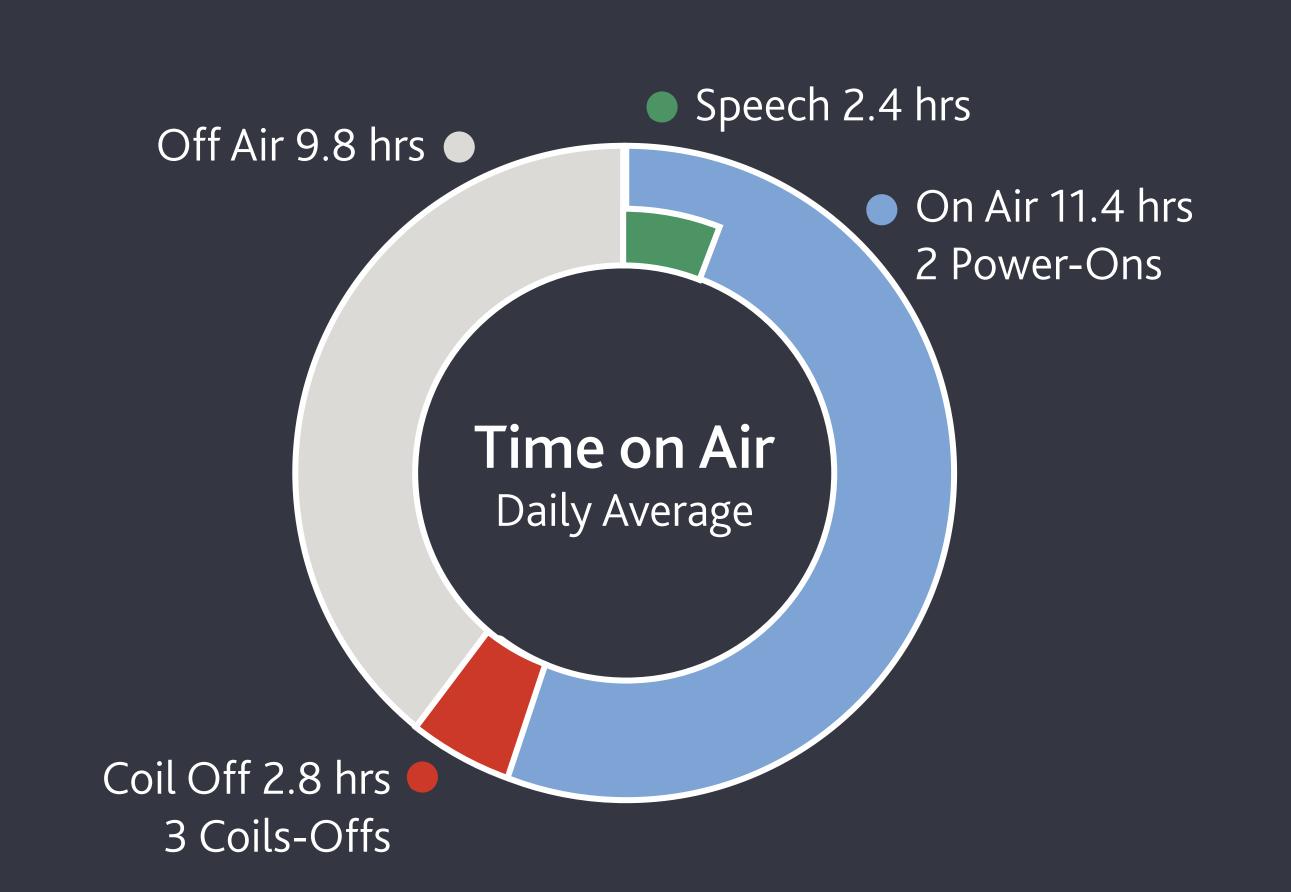

Cochlear Implant.

#### 1989-2004

Holly experienced Cochlear's Lifetime Commitment - upgrading

#### 2015

Holly upgraded to the latest Nucleus 6 Sound Processor and loves listening to music with the new True Wireless™ Technology.

#### **FUTURE**

Holly has the option to take advantage of new technology as it becomes available.







#### Comprehensive Professional Support

- Audiology On Call
- Surgical Support Education and Training

# Hear Always

- Expedited Service
- Secure, Cloud-based Access
- Exclusive Cochlear Program

COCHLEAR LINK

Cochlear®



of service requests

are completed in hrs

Exclusive

- Cochlear Connections
- Personalized Education and Support
- Communication Corner
- Telephone With Confidence
- myCochlear.com

# Data Logging

Valuable, Evidence-based Feedback



# Innovative Clinical Care Tools

of clinicians would use the Wireless Programming Pod again.<sup>9</sup>