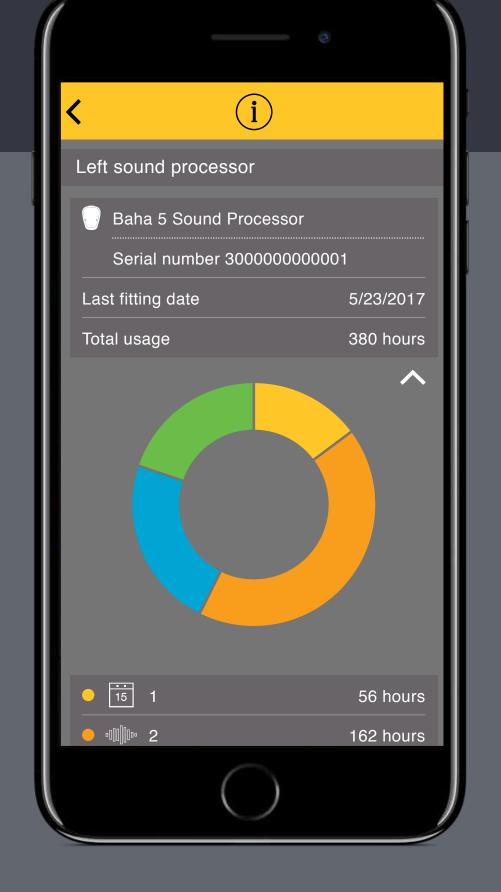

ochlear™ Implant Sound Processor



You deserve to hear your best. Cochlear leads the way with innovations to improve your hearing performance now and for a lifetime.







Implant reliability

The Nucleus Profile Series implant has a 99.94% CSP within three years:

Cochlear produces distinct categories of high performance electrodes, each with 22 active contacts, designed for insertions into scala tympani to maximize hearing performance.



Preservation. Performance. Preference



You can connect to the people you love and the world around you with Cochlear's exclusive wireless technology.



Nucleus Smart App

# World's first Made for iPhone®



Baha 5 Smart App



View your personalized hearing information



Locate a lost Nucleus 7
Sound Processor



Control and adjust your settings



View your personalized hearing information



Locate a lost Baha 5 Sound Processor



Control and adjust your settings

Cochlear True Wireless™ Technology

Wireless freedom

Connected dependability

Easy to pair

Easy to use

Monitor, Control and Manage



In a recent clinical trial:

of users found it more convenient to control the Nucleus 7 Sound Processor with Nucleus Smart App.





You have a choice of Cochlear wearing options that fit your personality and lifestyle.





1982 ...... 1997 ...... 2005 .....

Nucleus Kanso®
Sound Processor
Off-the-Ear

Nucleus 7
Sound Processor
Behind-the-Ear

# New Retention Options



Cochlear offers the smallest and lightest sound processors in the world

## In a recent clinical trial:

of users rated the Nucleus 7 Sound Processor more comfortable