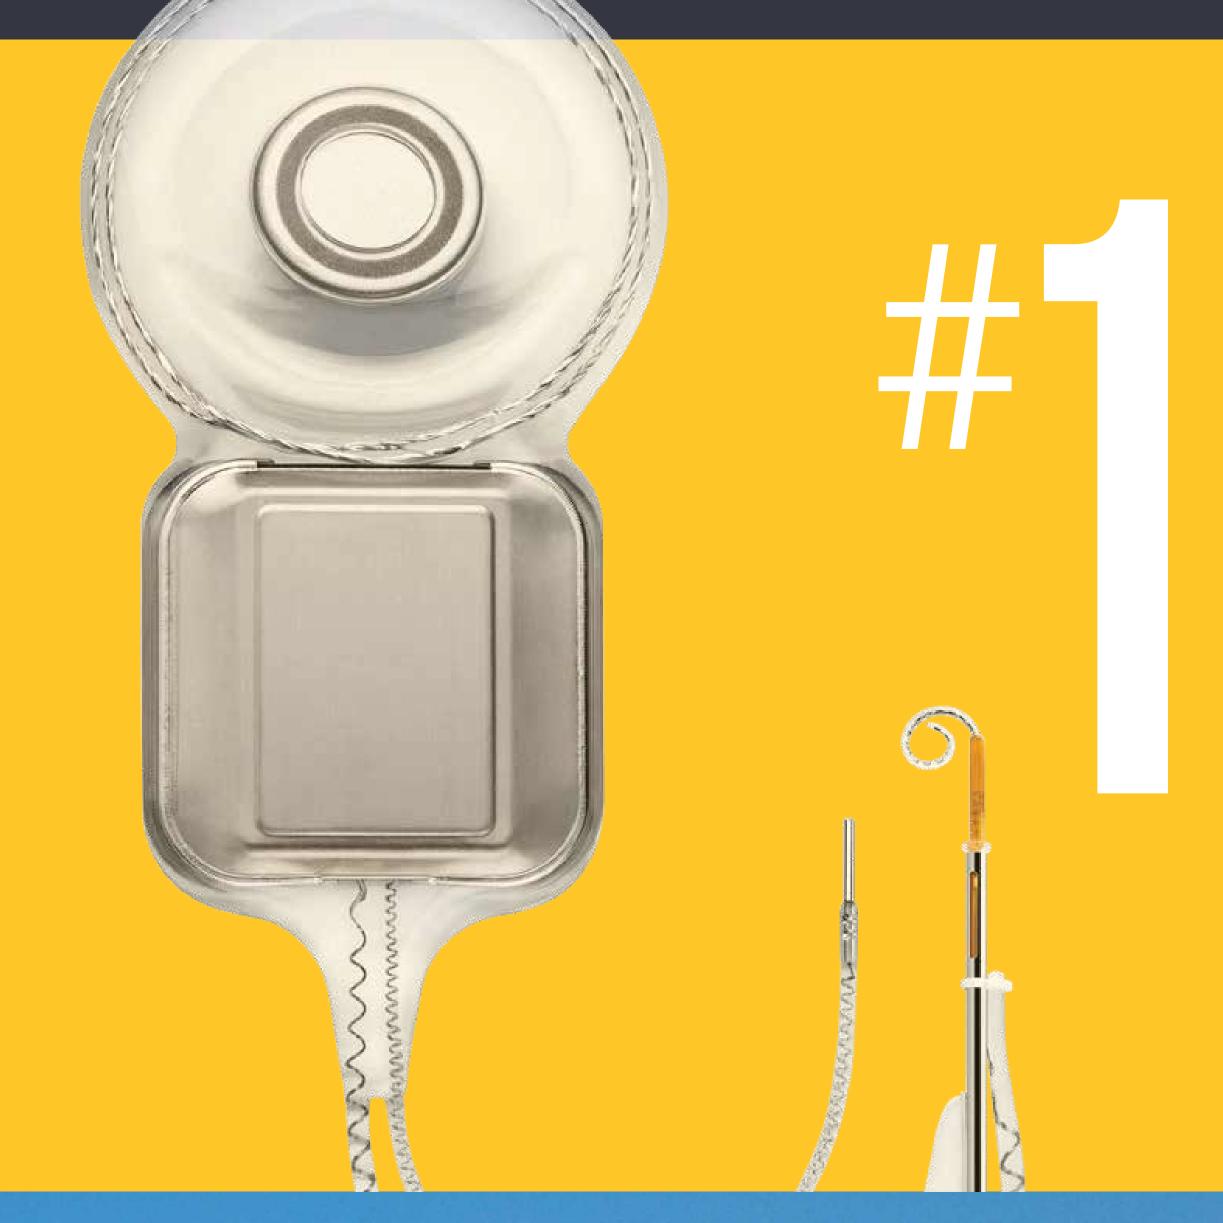

Implant reliability

The Nucleus Profile Series implant has a 99.94% CSP within three years:

Cochlear produces distinct categories of high performance electrodes, each with 22 active contacts, designed for insertions into scala tympani to maximize hearing performance.