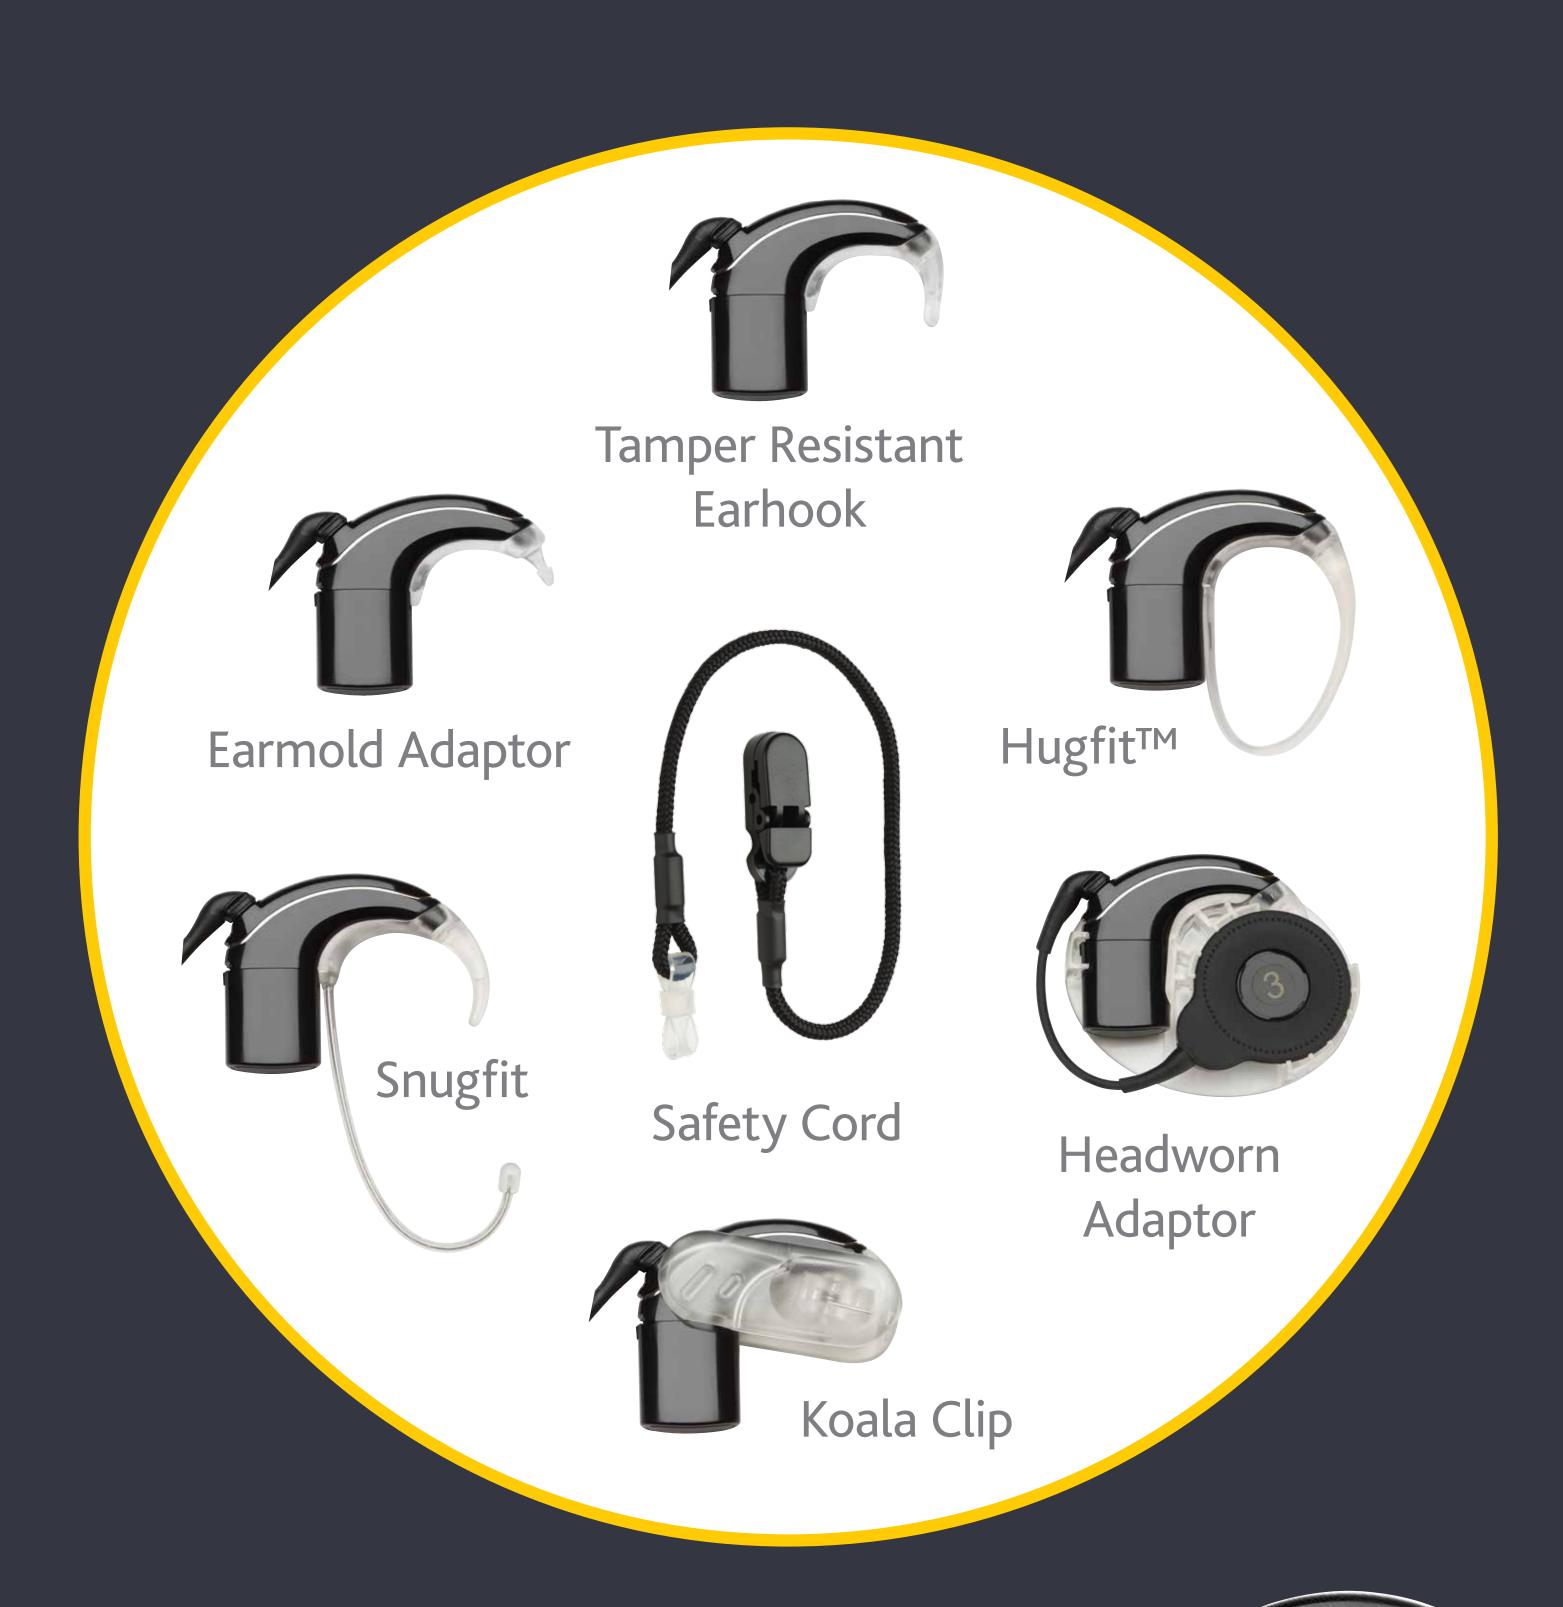

# New Retention Options

Cochlear offers the smallest and lightest sound processors in the world