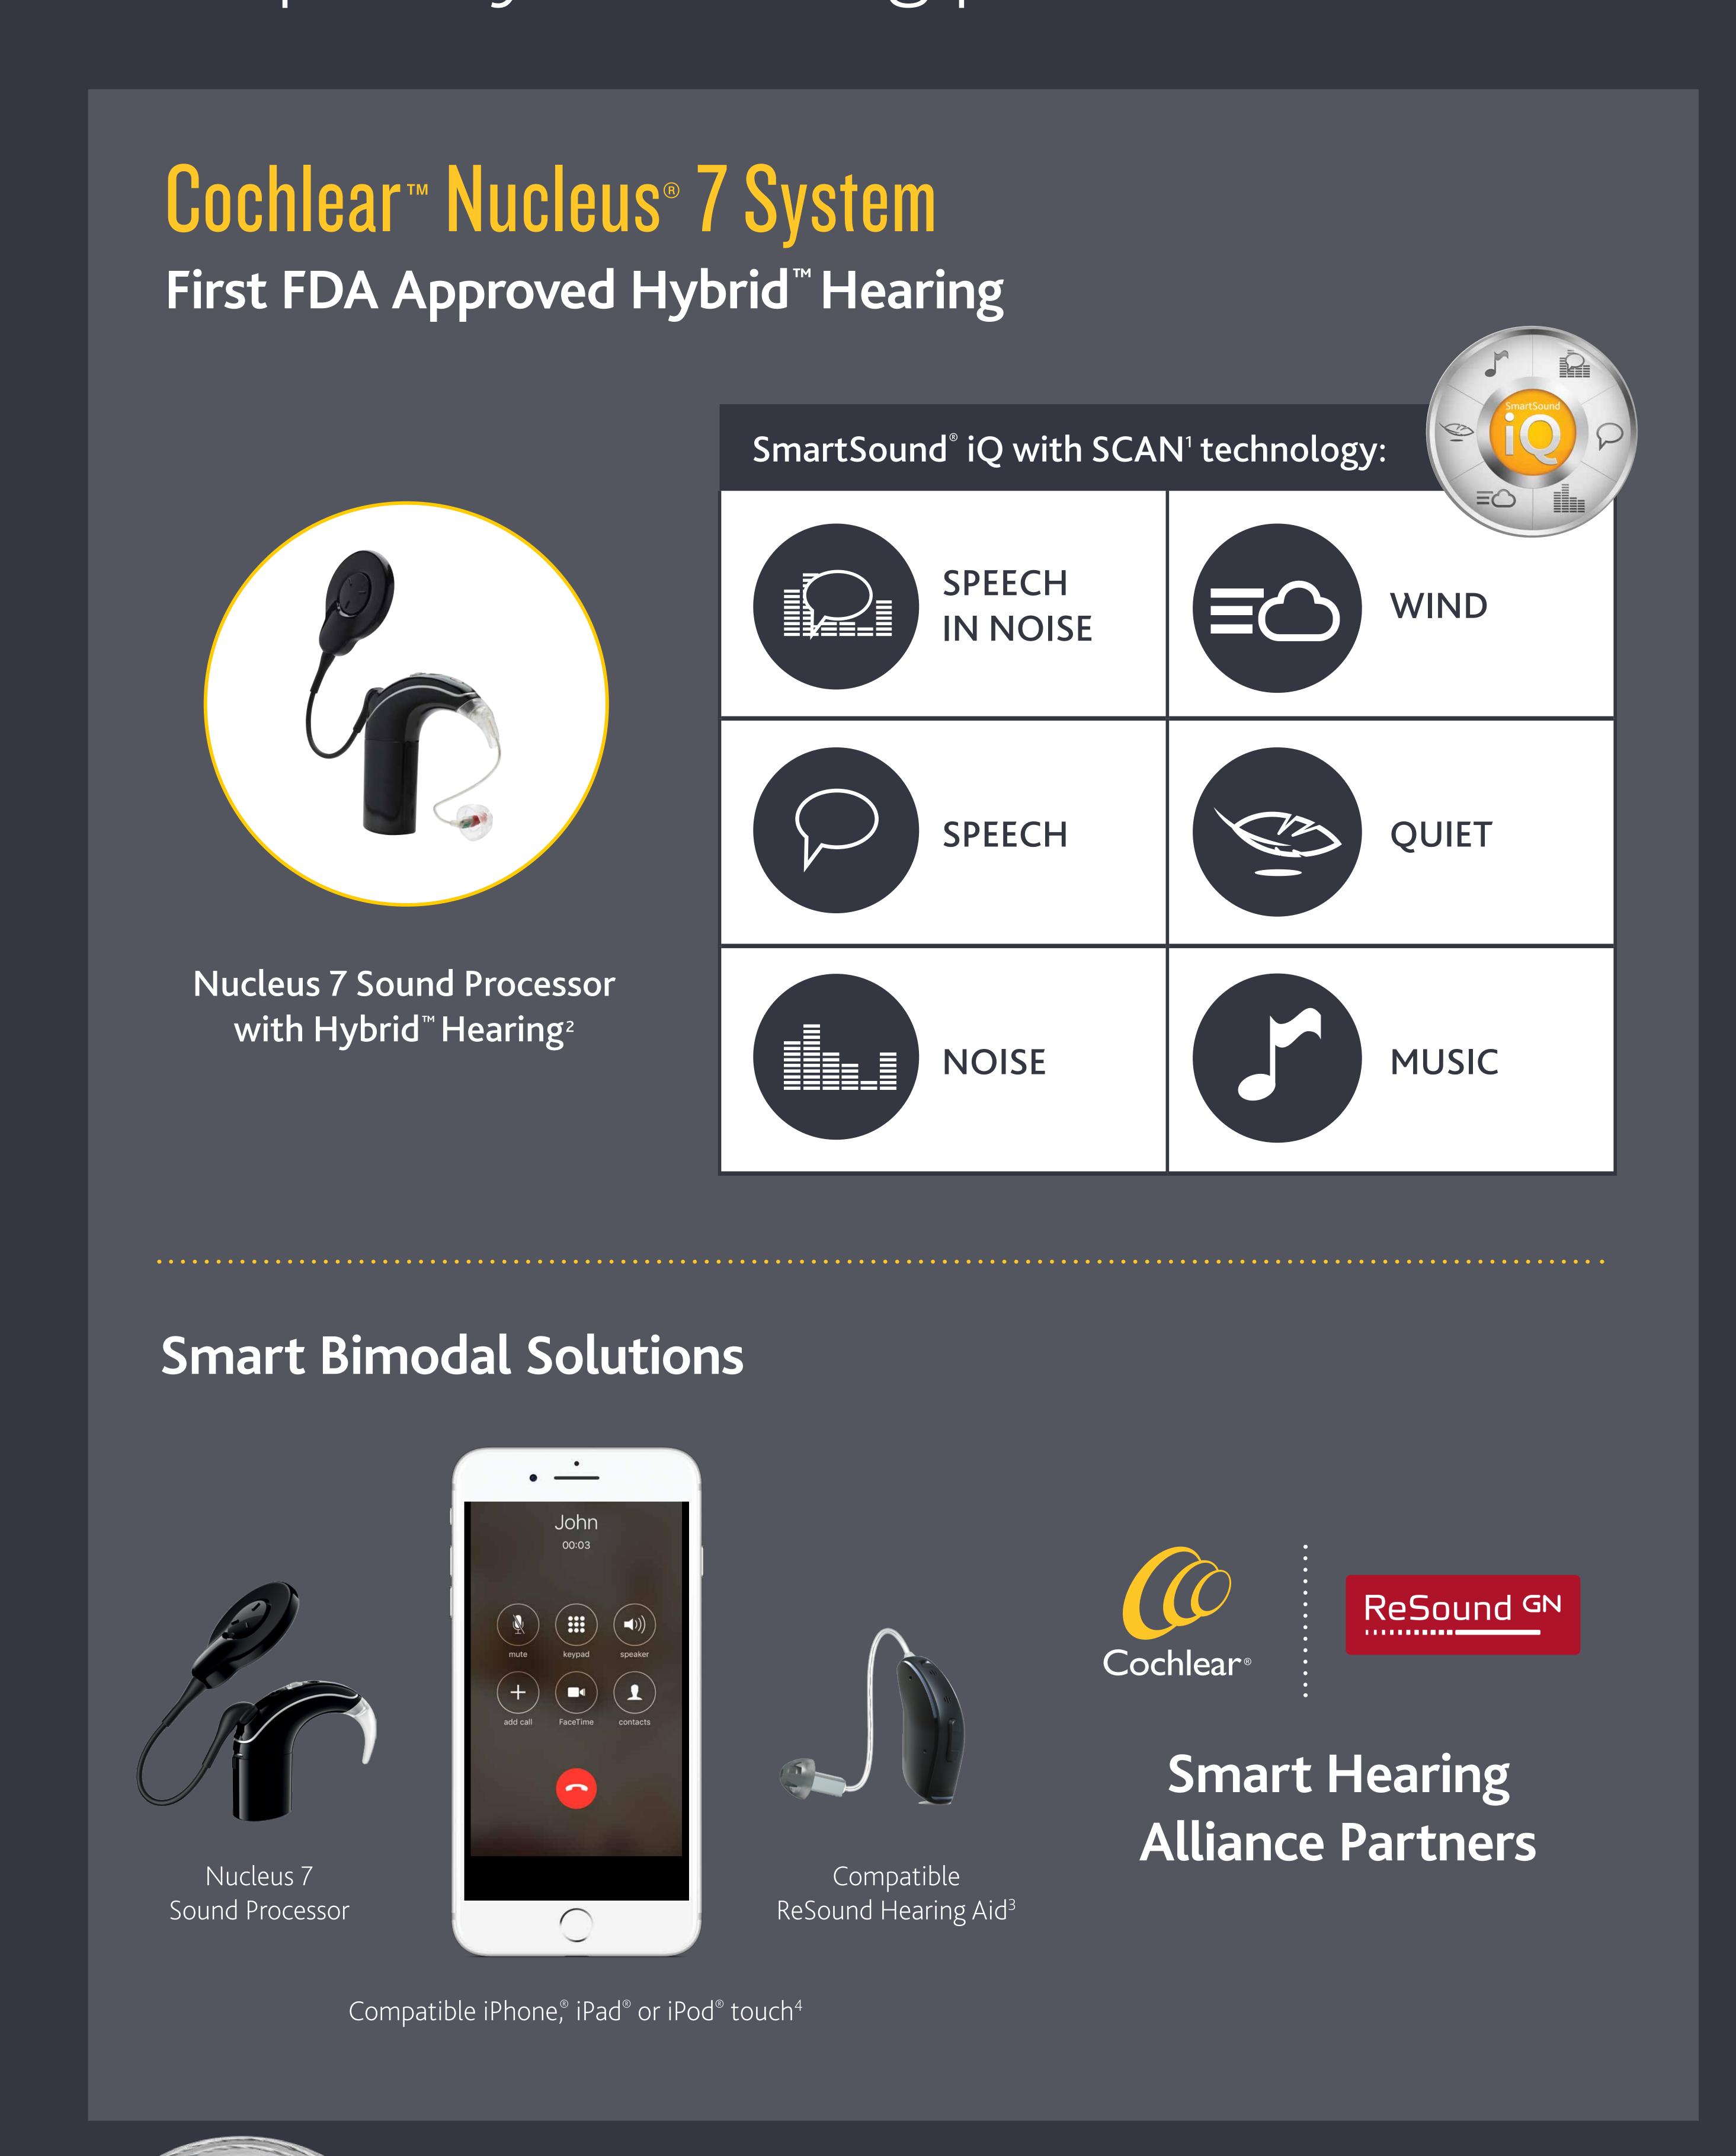

# World's first Made for iPhone®

Baha 5 Smart App

View your personalized hearing information

Locate a lost Nucleus 7
Sound Processor

Control and adjust your settings

View your personalized hearing information

Locate a lost Baha 5 Sound Processor

Control and adjust your settings

Cochlear True Wireless™ Technology

Wireless freedom

Connected dependability

Easy to pair

Easy to use

Monitor, Control and Manage