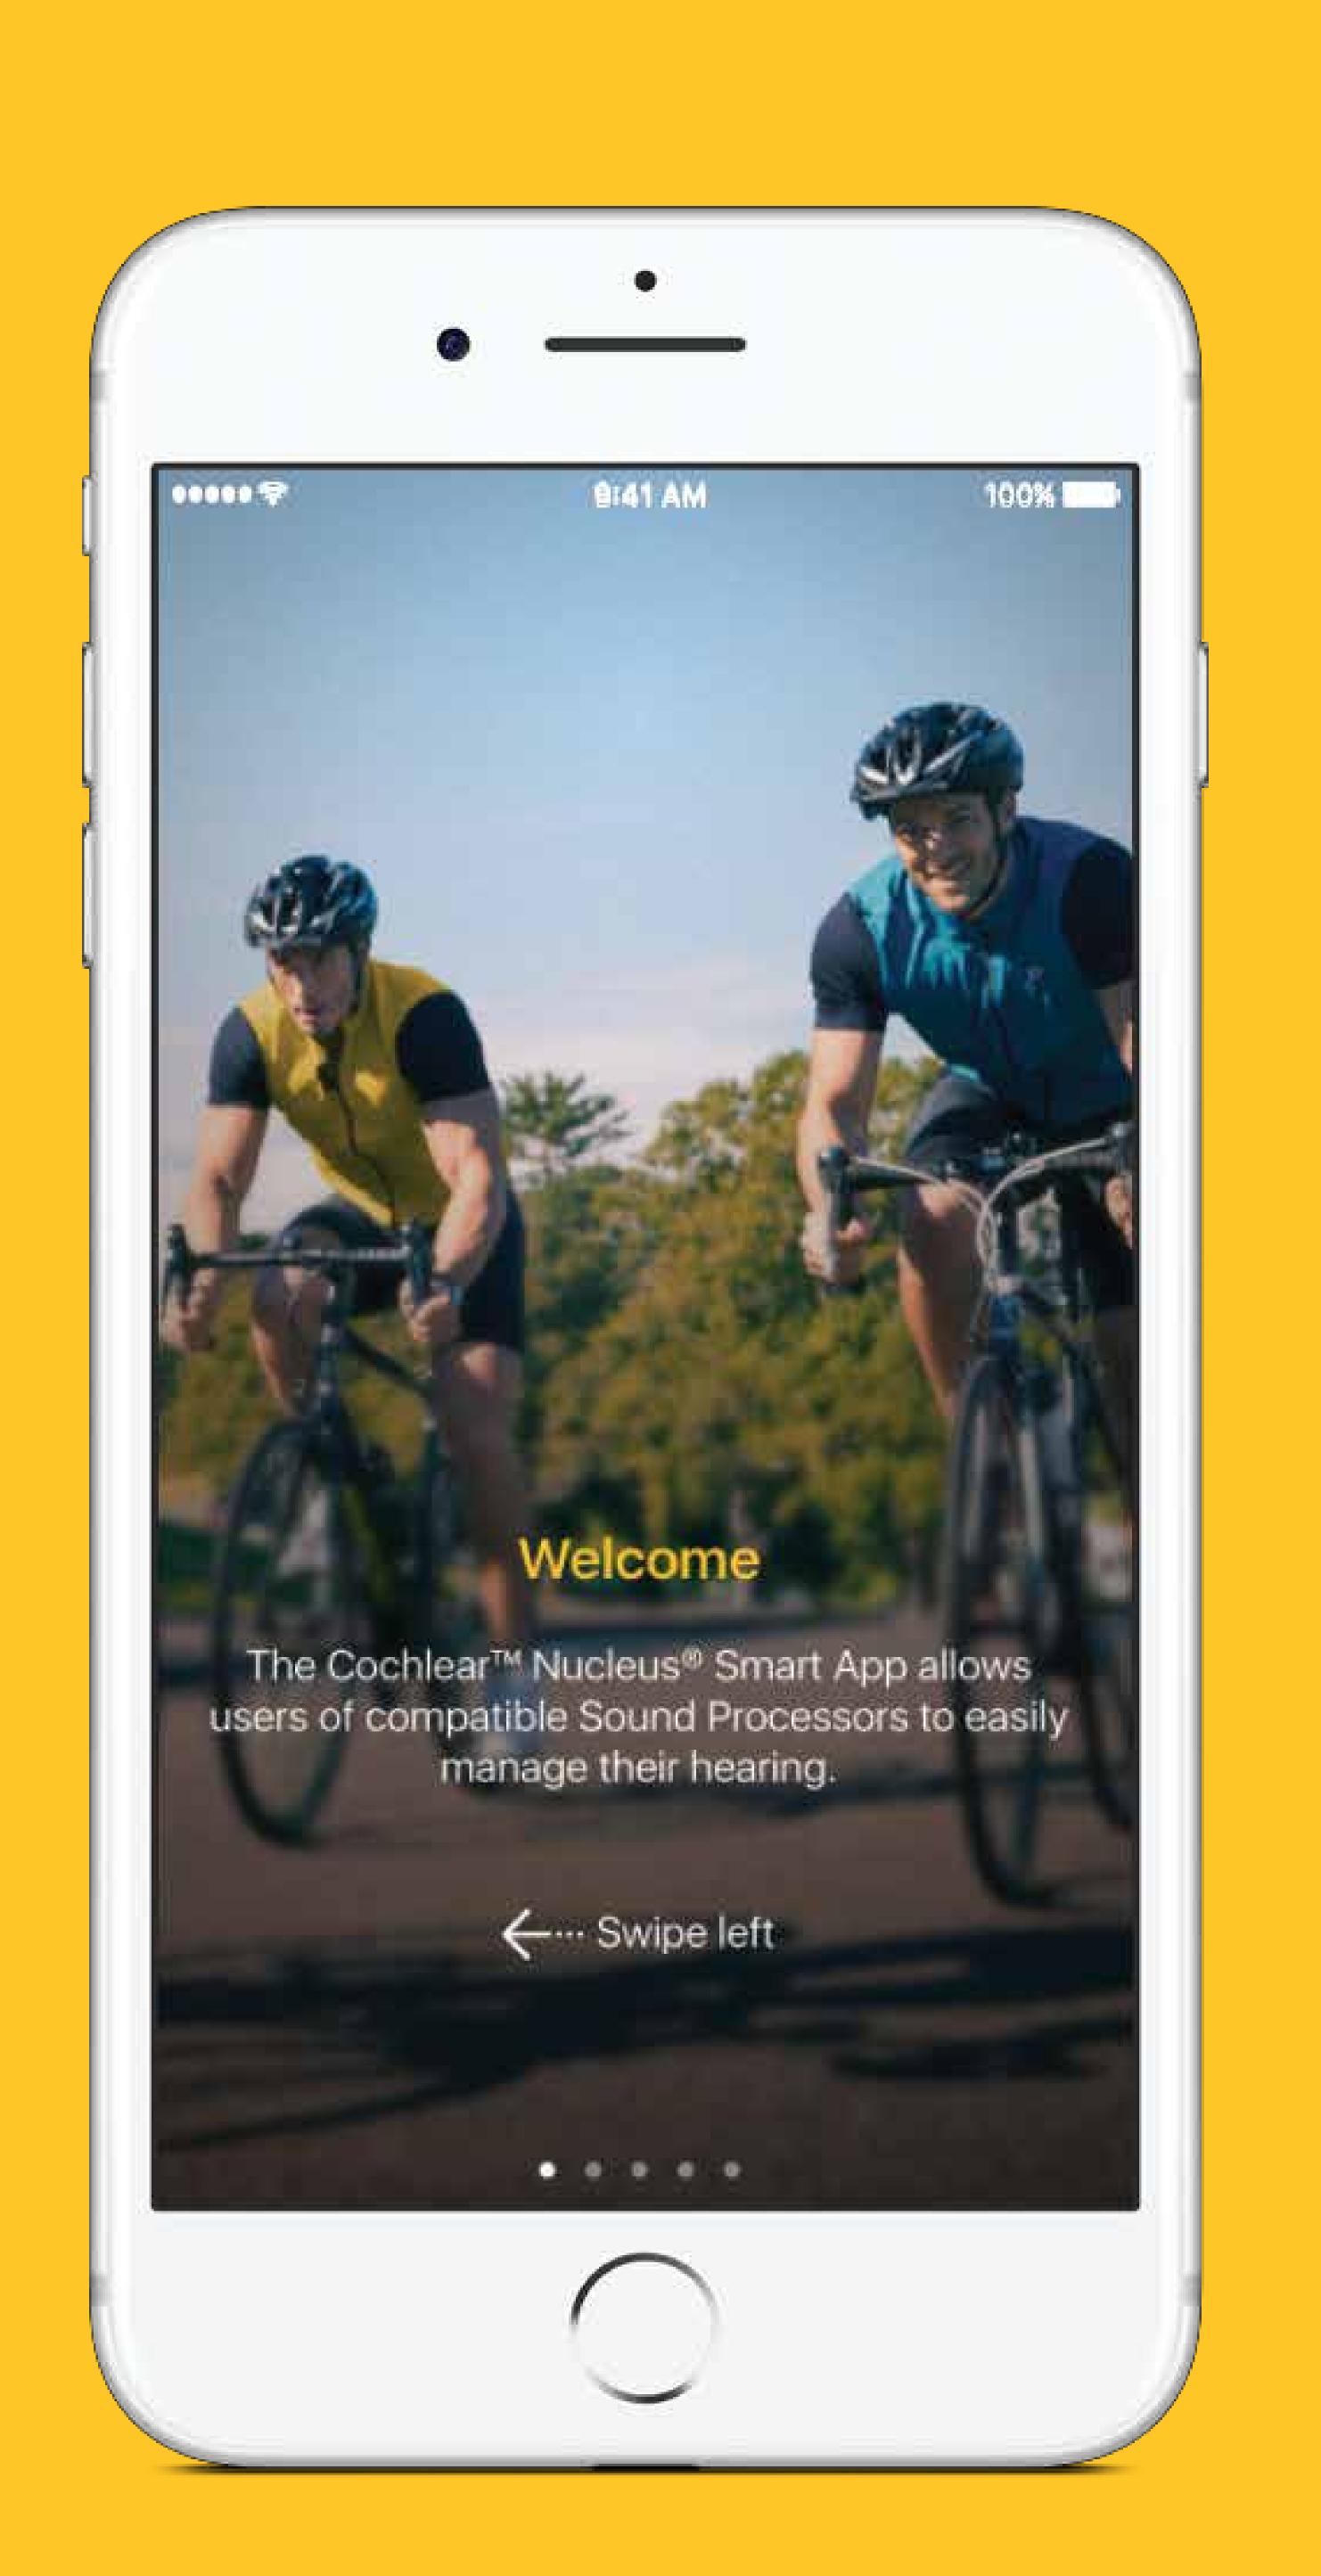

Preservation. Performance. Preference

You can connect to the people you love and the world around you with Cochlear's exclusive wireless technology.

Nucleus Smart App

In a recent clinical trial:

of users found it more convenient to control the Nucleus 7 Sound Processor with Nucleus Smart App.

You have a choice of Cochlear wearing options that fit your personality and lifestyle.