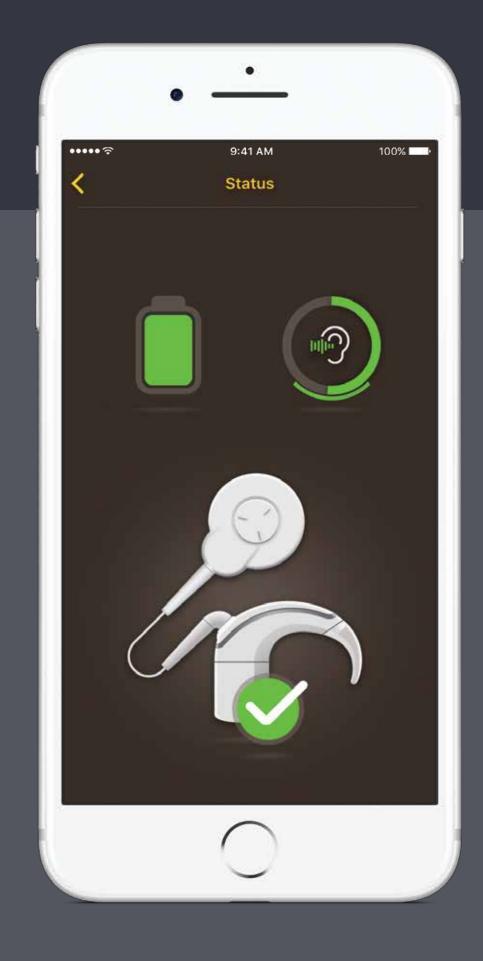

# World's first Made for iPhone®

Baha 5 Smart App

View your personalized hearing information

Locate a lost Nucleus 7
Sound Processor

Control and adjust your settings

View your personalized hearing information

Locate a lost Baha 5 Sound Processor

Control and adjust your settings

Cochlear True Wireless™ Technology

Wireless freedom

Connected dependability

Easy to pair

Easy to use

Monitor, Control and Manage