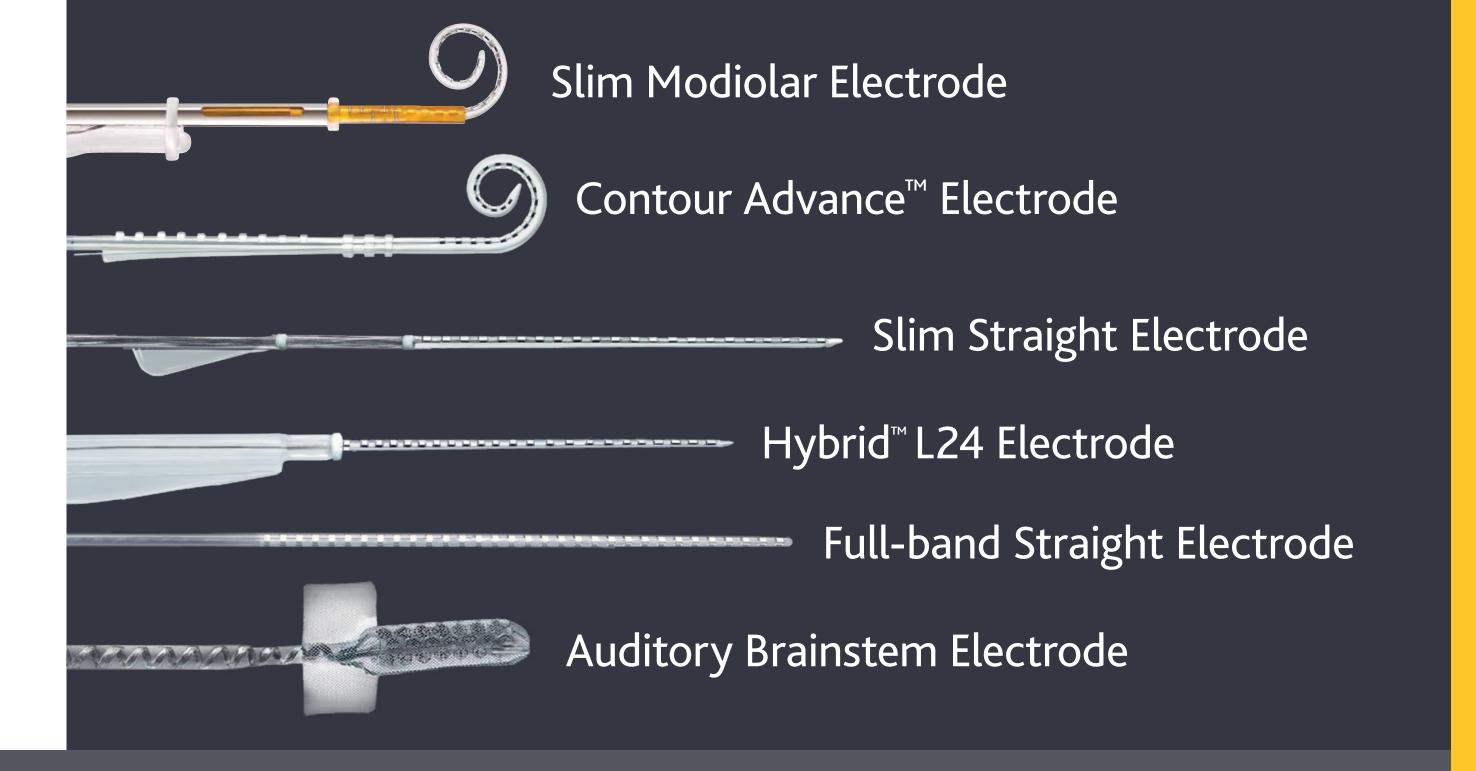

Implant reliability

The Nucleus Profile Series implant has a 99.94% CSP within three years:

Cochlear produces distinct categories of high performance electrodes, each with 22 active contacts, designed for insertions into scala tympani to maximize hearing performance.