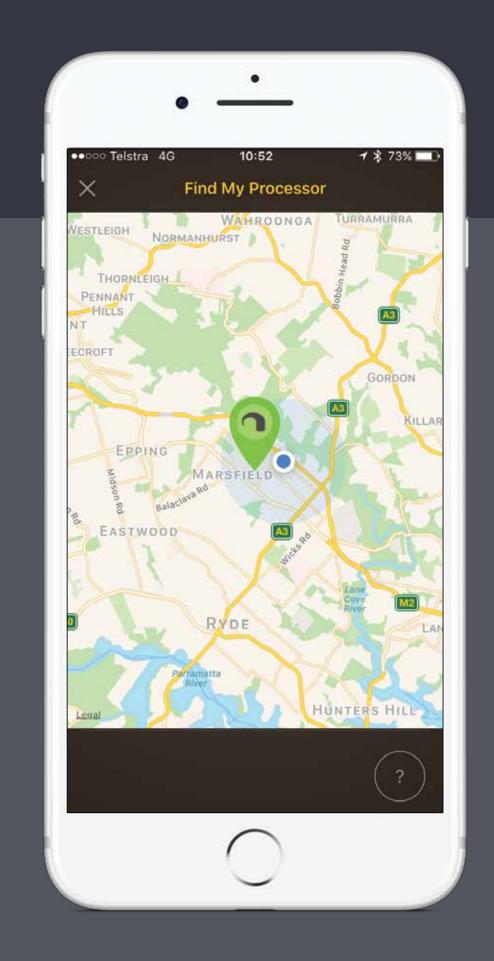

# World's first Made for iPhone®

Baha 5 Smart App

View your personalized hearing information

Locate a lost Nucleus 7
Sound Processor

Control and adjust your settings

View your personalized hearing information

Locate a lost Baha 5 Sound Processor

Control and adjust your settings

Cochlear True Wireless™ Technology

Wireless freedom

Connected dependability

Easy to pair

Easy to use

Monitor, Control and Manage