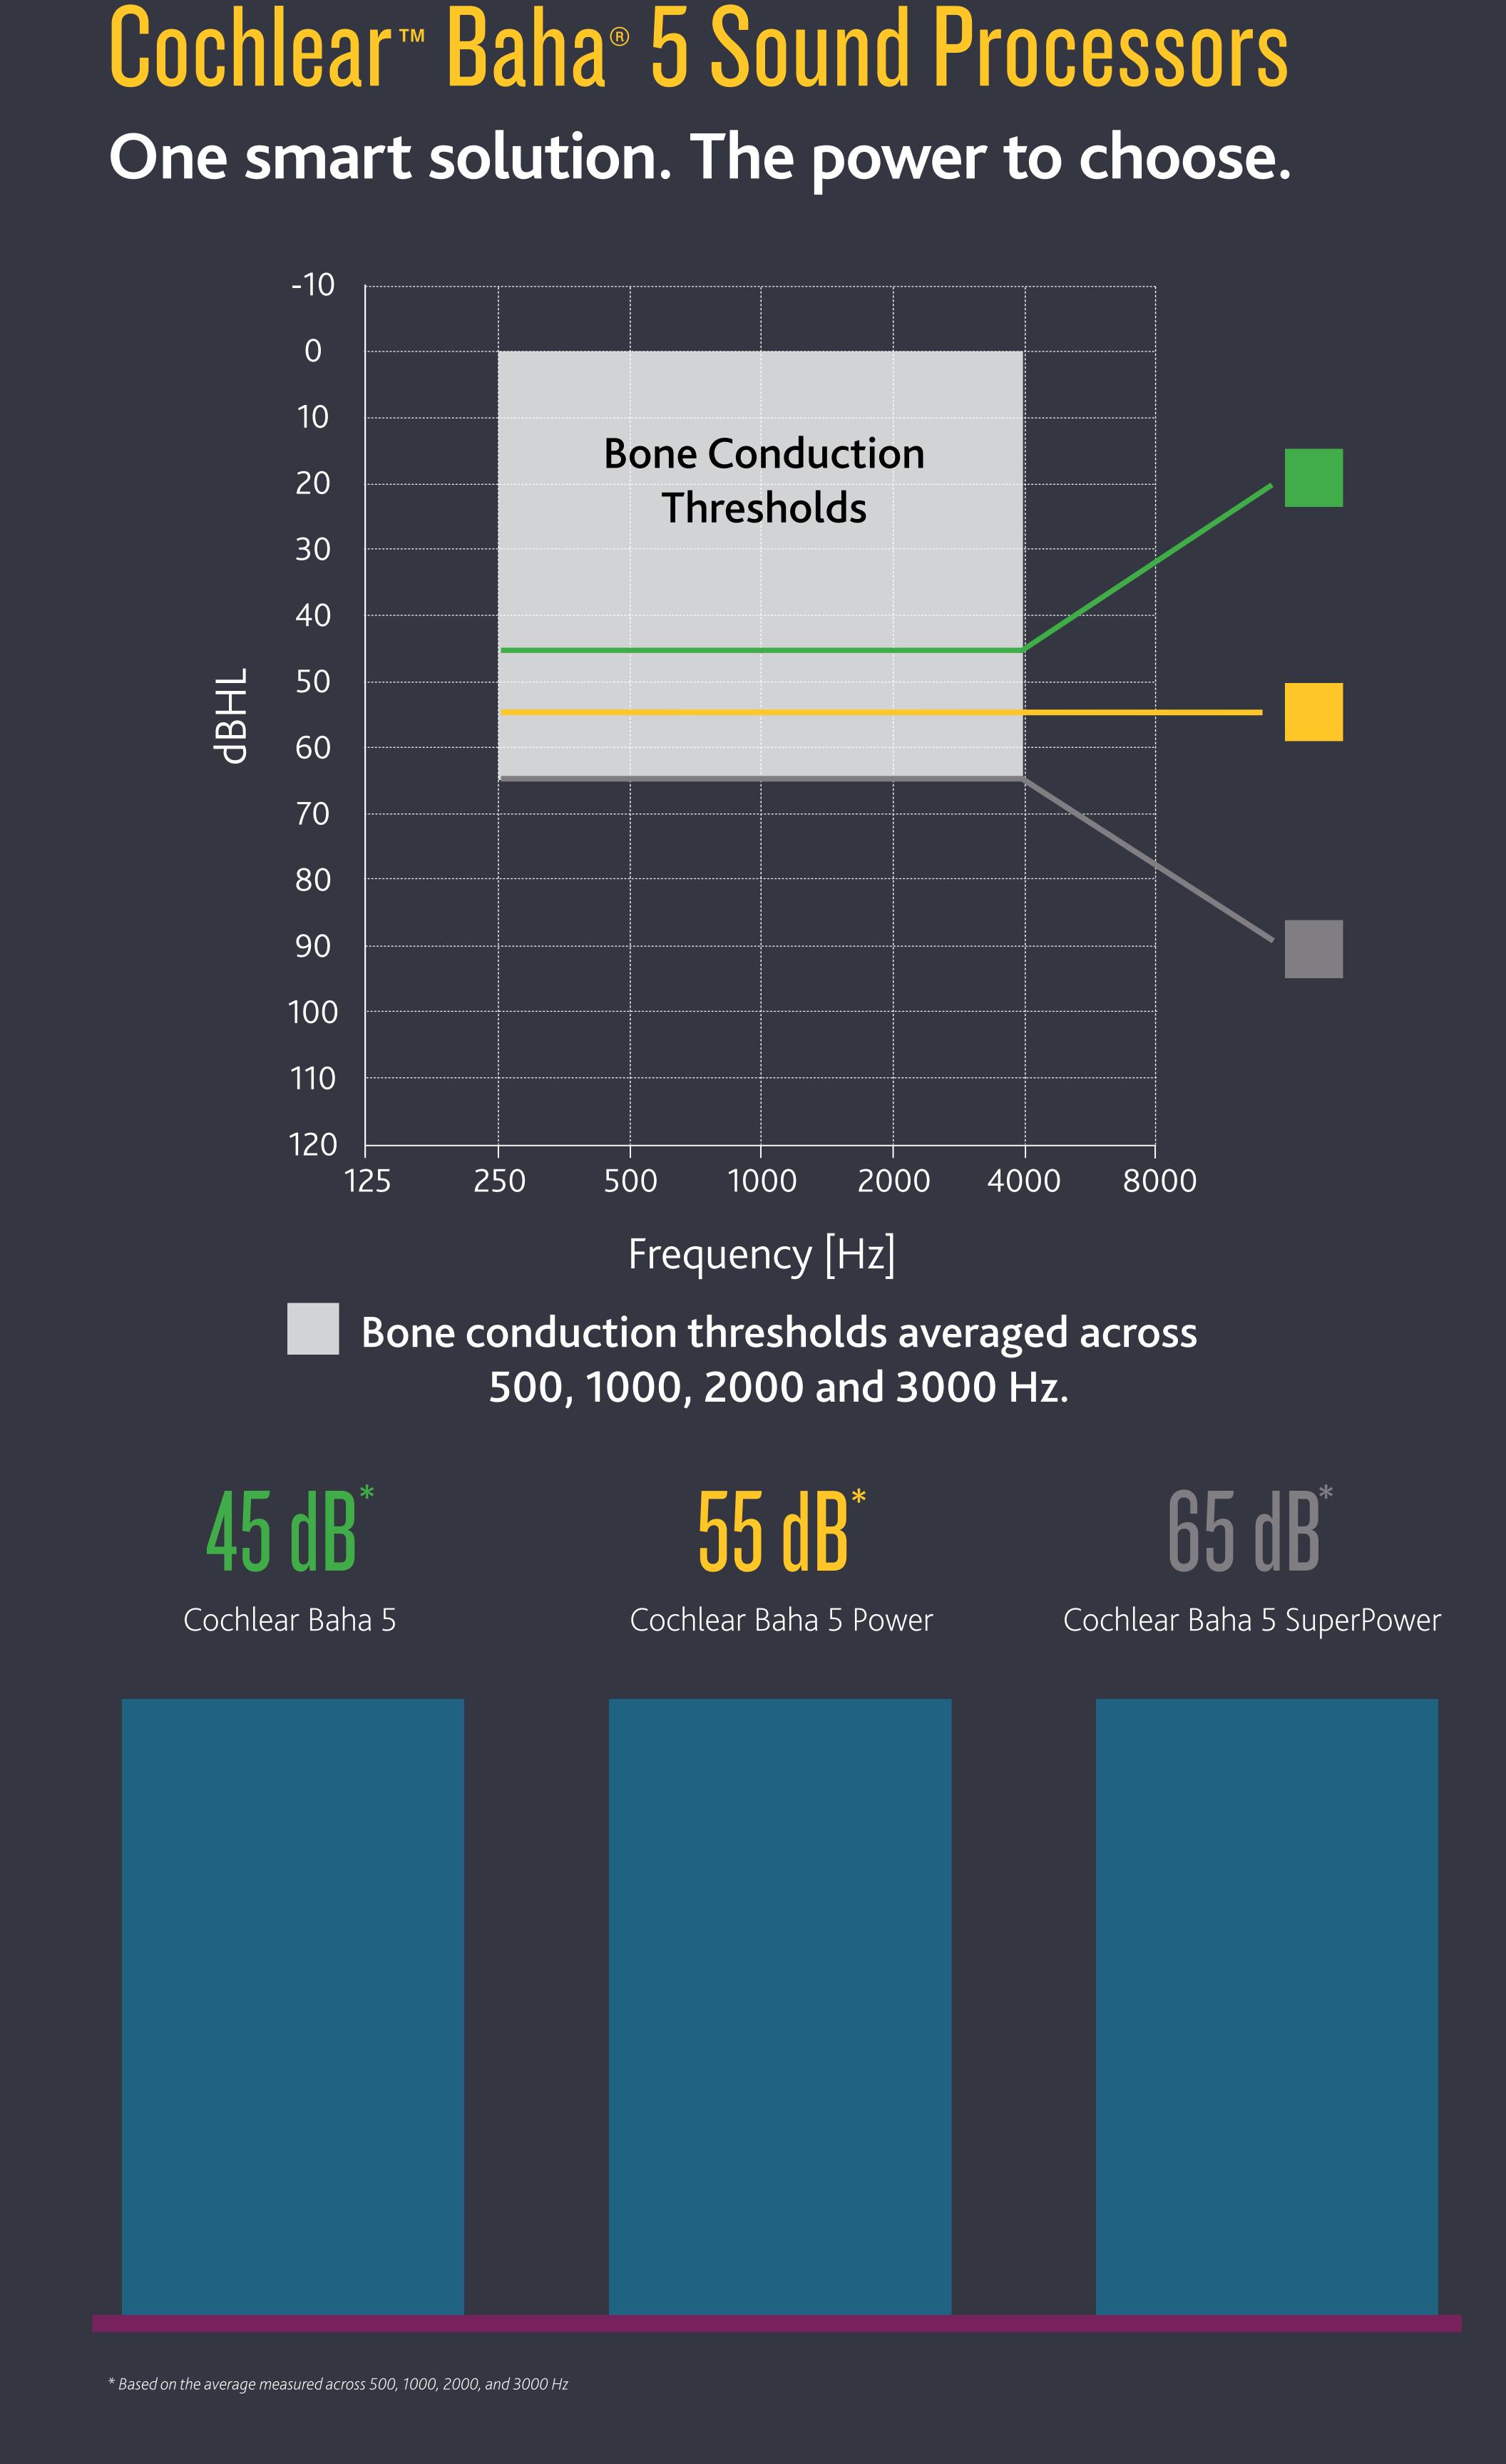

Implant reliability

The Nucleus Profile Series implant has a 99.94% CSP within three years:

Cochlear produces distinct categories of high performance electrodes, each with 22 active contacts, designed for insertions into scala tympani to maximize hearing performance.