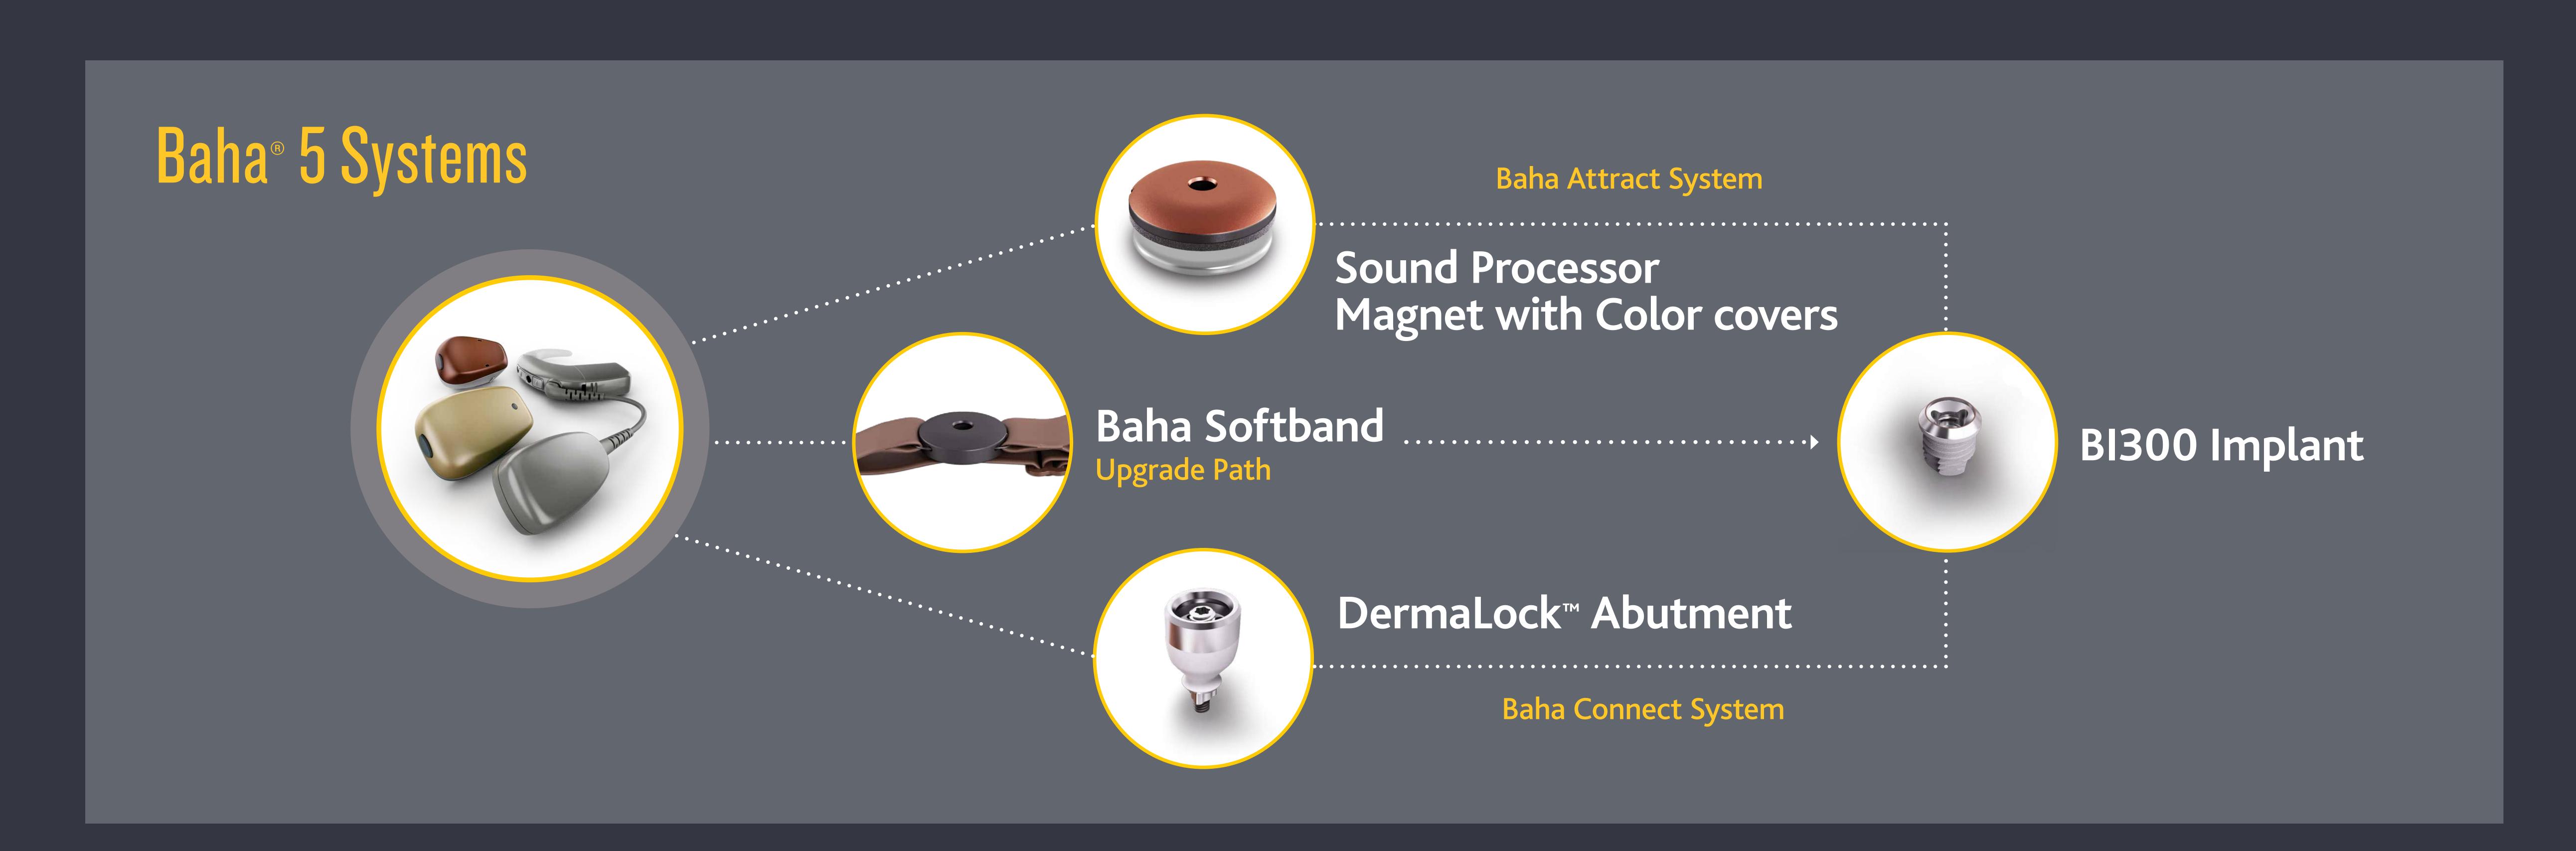

# New Retention Options

Cochlear offers the smallest and lightest sound processors in the world