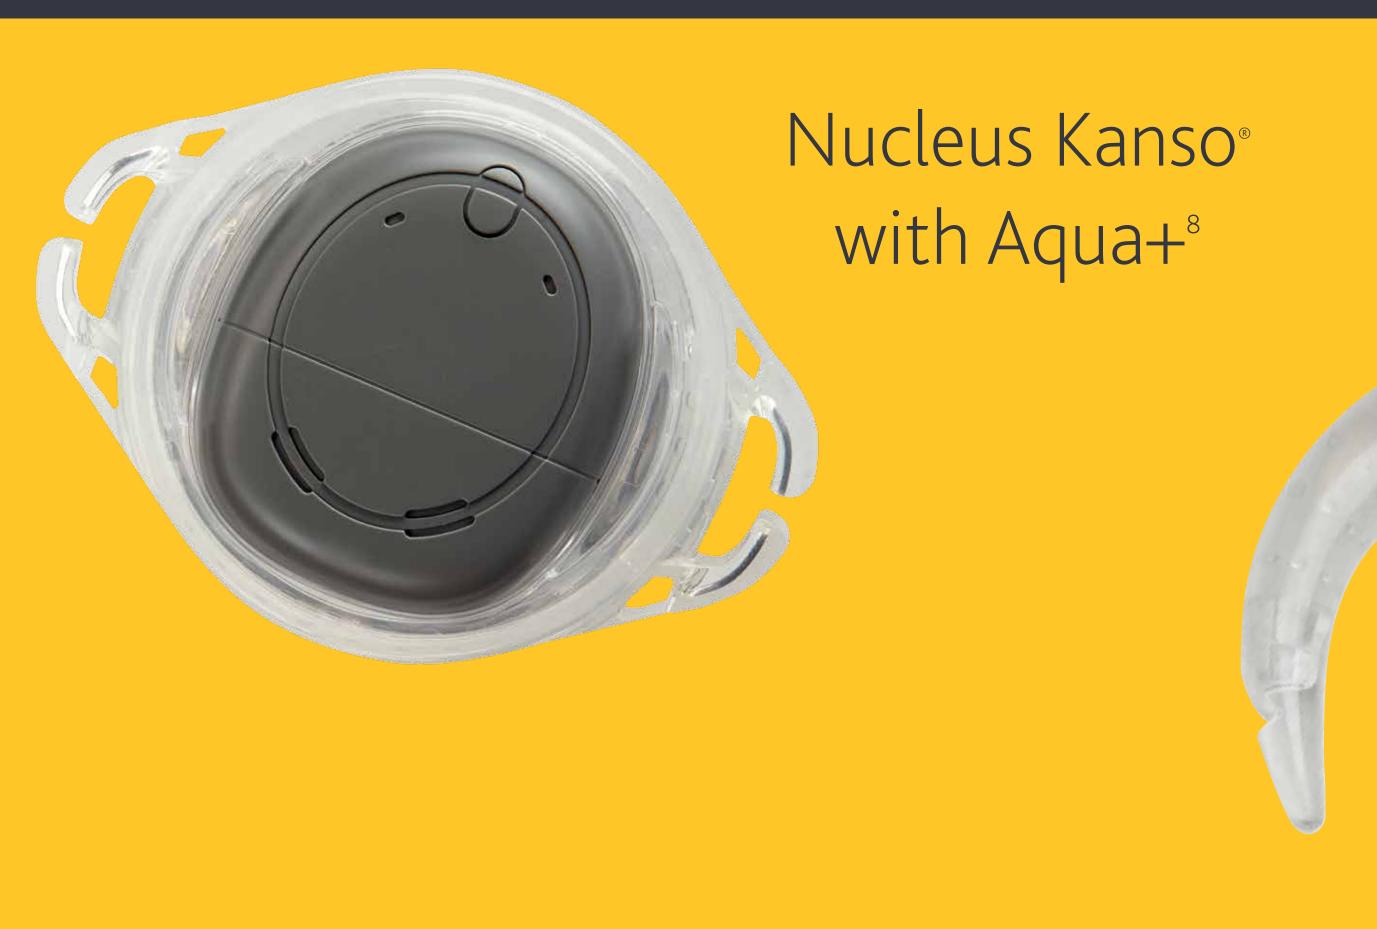

## In a recent clinical trial:

of users rated the Nucleus 7 Sound Processor more comfortable than their current processor.

Aqua+ for Nucleus 7<sup>8</sup>

You're not alone. Cochlear gives you support when and where you need it.